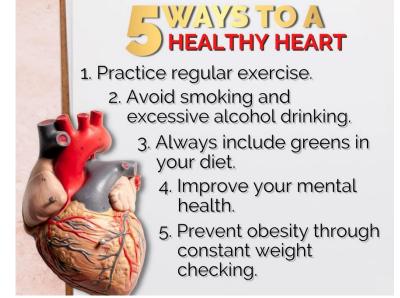

Source: National Arts Month 2023 | Pambansang Buwan ng mga Sining. ncca.gov.ph/nam2023

Source: 5 Ways to a Healthy Heart. Philippine Heart Month. pleanzone.ph