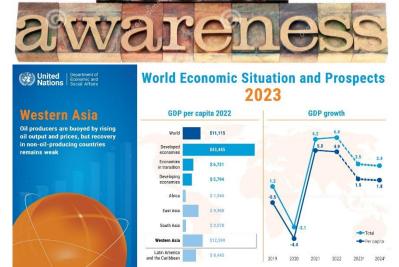

### **Dental Health Tips**

Source: Keep Teeth Healthy. https://www.mayoclinichealthsystem.org/hometown-health/doctors-orders/keeping-childrens-teeth-healthy

Growth in Western Asian economies is projected to slow to 3.5% in 2023 from 6.4% in 2022.

Oil producers were buoyed by rising oil output & prices, but non-oil producers suffered from high commodity prices & weak currencies.

Source: World Economic Situation and Prospects 2023. <a href="https://desapublications.un.org/publications/world-economic-situation-and-prospects-2023">https://desapublications.un.org/publications/world-economic-situation-and-prospects-2023</a>