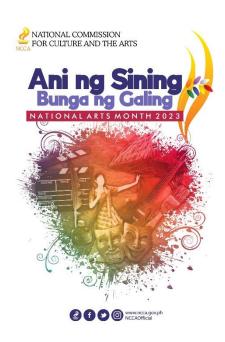

With this year's theme "ANI NG SINING, **BUNGA** GALING," the National Commission for Culture and the Arts (NCCA) leads the celebration of National Arts Month (NAM) this February and March with various exciting face-to-face and online The theme activities. immerse aims to Filipinos in diverse cultural expressions and celebrate the bountiful harvest from the Filipino imagination.

The theme "galing" refers to excellence in the arts as both a source of bounty despite challenging times, and a product of the passion of Filipino artists and cultural workers. In celebrating National Arts Month in 2023, "galing" alludes to artistic excellence as well as underscoring the capacity of the arts to heal, rebuild, and restore in a post-pandemic setting.

Source: National Arts Month 2023 | Pambansang Buwan ng mga Sining. ncca.gov.ph/nam2023

Source: 5 Ways to a Healthy Heart. Philippine Heart Month. pleanzone.ph