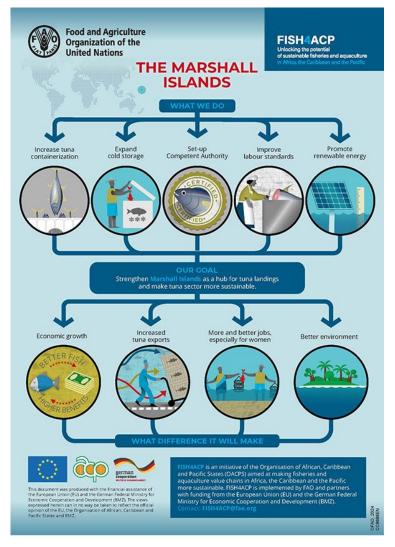

---------------------------------|
| Date           | Time | Activity/ Event         | In-charge                                        | Audience/<br>Participants          | Location/ Venue                     |
| May 16<br>- 22 |      | Filling of<br>Candidacy | Office for<br>Student<br>Affairs and<br>Services | Student<br>candidates for<br>C-USG | All campuses                        |
| May 16         |      | CHMSU for Jesus         |                                                  | All students                       | Gymnasium, Talisay<br>(Main) Campus |

## Highlights of the Week

The Sports Affairs and the University of Student Governments in all campuses conducted an Excelsior Sportsfest on May 6 - 8. Also, on May 12 CHMSU celebrated the  $2^{nd}$  University Foundation Day.