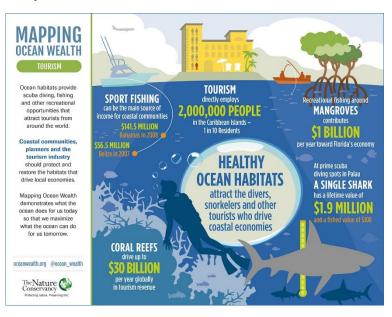

-----------------------------------|
| Date           | Time | Activity/ Event         | In-charge                                        | Audience/<br>Participants          | Location/ Venue                     |
| May 16<br>- 22 |      | Filling of<br>Candidacy | Office for<br>Student<br>Affairs and<br>Services | Student<br>candidates for<br>C-USG | All campuses                        |
| May 16         |      | CHMSU for Jesus         |                                                  | All students                       | Gymnasium, Talisay<br>(Main) Campus |

## Highlights of the Week

The Sports Affairs and the University of Student Governments in all campuses conducted an Excelsior Sportsfest on May 6 - 8. Also, on May 12 CHMSU celebrated the  $2^{nd}$  University Foundation Day.